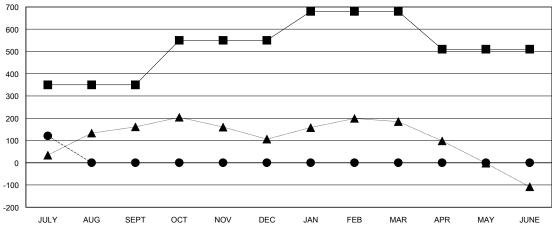

#### GOALS AND ACTUAL MEMBERS CUMULATIVE

| - CURRENT YEAR GOALS FOR NEW |  |
|------------------------------|--|
| MEMBERS                      |  |

- CURRENT YEAR ACTUAL MEMBERS

- ▲ - LAST YEAR ACTUAL MEMBERS

## LOCATION INDIA

GMT CA 6

|                       |                  | Clubs     |                  |                       |               |                    | Members                             |                    |                  |
|-----------------------|------------------|-----------|------------------|-----------------------|---------------|--------------------|-------------------------------------|--------------------|------------------|
| RESULTS FOR 2016-2017 |                  |           |                  | RESULTS FOR 2016-2017 |               |                    |                                     |                    |                  |
| QUARTER               | NEW CLUB<br>GOAL | NEW CLUBS | DROPPED<br>CLUBS | NET<br>GAIN/LOSS      | QUARTER       | NEW MEMBER<br>GOAL | CHARTER AND<br>NEW MEMBERS<br>ADDED | DROPPED<br>MEMBERS | NET<br>GAIN/LOSS |
| JULY/AUG/SEPT         | 3                | 7         | 0                | 7                     | JULY/AUG/SEPT | 350                | 233                                 | 112                | 121              |
| OCT/NOV/DEC           | 2                | 0         | 0                | 0                     | OCT/NOV/DEC   | 200                | 0                                   | 0                  | 0                |
| JAN/FEB/MAR           | 1                | 0         | 0                | 0                     | JAN/FEB/MAR   | 130                | 0                                   | 0                  | 0                |
| APR/MAY/JUNE          | 1                | 0         | 0                | 0                     | APR/MAY/JUNE  | -170               | 0                                   | 0                  | 0                |