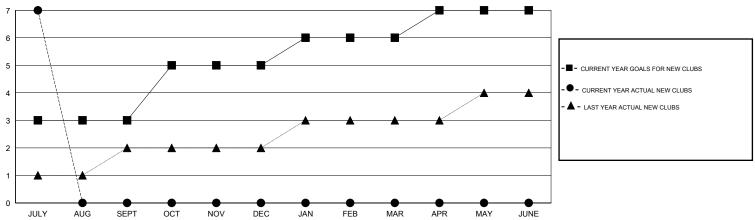

### GOALS AND ACTUAL NEW CLUBS CUMULATIVE

## LOCATION INDIA

GMT CA 6

|                       |                  | Clubs     |                  |                       |               |                    | Members                             |                    |                  |
|-----------------------|------------------|-----------|------------------|-----------------------|---------------|--------------------|-------------------------------------|--------------------|------------------|
| RESULTS FOR 2016-2017 |                  |           |                  | RESULTS FOR 2016-2017 |               |                    |                                     |                    |                  |
| QUARTER               | NEW CLUB<br>GOAL | NEW CLUBS | DROPPED<br>CLUBS | NET<br>GAIN/LOSS      | QUARTER       | NEW MEMBER<br>GOAL | CHARTER AND<br>NEW MEMBERS<br>ADDED | DROPPED<br>MEMBERS | NET<br>GAIN/LOSS |
| JULY/AUG/SEPT         | 3                | 7         | 0                | 7                     | JULY/AUG/SEPT | 350                | 233                                 | 112                | 121              |
| OCT/NOV/DEC           | 2                | 0         | 0                | 0                     | OCT/NOV/DEC   | 200                | 0                                   | 0                  | 0                |
| JAN/FEB/MAR           | 1                | 0         | 0                | 0                     | JAN/FEB/MAR   | 130                | 0                                   | 0                  | 0                |
| APR/MAY/JUNE          | 1                | 0         | 0                | 0                     | APR/MAY/JUNE  | -170               | 0                                   | 0                  | 0                |